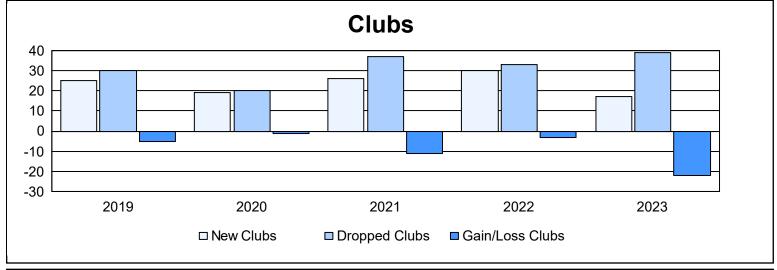

| Year      | New<br>Clubs | Dropped<br>Clubs | Gain/<br>Loss<br>Clubs | New<br>Members | Charter<br>Members | Reinstate<br>Members | Transfer<br>Members | Total<br>Member<br>Added | Total<br>Members<br>Dropped | Gain/<br>Loss<br>Members |
|-----------|--------------|------------------|------------------------|----------------|--------------------|----------------------|---------------------|--------------------------|-----------------------------|--------------------------|
| 2018-2019 | 25           | 30               | -5                     | 4,266          | 728                | 208                  | 43                  | 5,245                    | 5,496                       | -251                     |
| 2019-2020 | 19           | 20               | -1                     | 3,486          | 660                | 226                  | 78                  | 4,450                    | 5,152                       | -702                     |
| 2020-2021 | 26           | 37               | -11                    | 3,100          | 742                | 138                  | 34                  | 4,014                    | 4,257                       | -243                     |
| 2021-2022 | 30           | 33               | -3                     | 2,659          | 913                | 114                  | 59                  | 3,745                    | 4,320                       | -575                     |
| 2022-2023 | 17           | 39               | -22                    | 3,434          | 636                | 107                  | 48                  | 4,225                    | 5,083                       | -858                     |
| Average   | 23           | 32               | -8                     | 3,389          | 736                | 159                  | 52                  | 4,336                    | 4,862                       | -526                     |