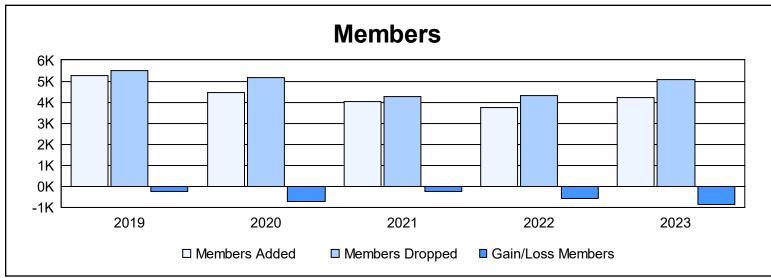

| Year      | New<br>Clubs | Dropped<br>Clubs | Gain/<br>Loss<br>Clubs | New<br>Members | Charter<br>Members | Reinstate<br>Members | Transfer<br>Members | Total<br>Member<br>Added | Total<br>Members<br>Dropped | Gain/<br>Loss<br>Members |
|-----------|--------------|------------------|------------------------|----------------|--------------------|----------------------|---------------------|--------------------------|-----------------------------|--------------------------|
| 2018-2019 | 25           | 30               | -5                     | 4,266          | 728                | 208                  | 43                  | 5,245                    | 5,496                       | -251                     |
| 2019-2020 | 19           | 20               | -1                     | 3,486          | 660                | 226                  | 78                  | 4,450                    | 5,152                       | -702                     |
| 2020-2021 | 26           | 37               | -11                    | 3,100          | 742                | 138                  | 34                  | 4,014                    | 4,257                       | -243                     |
| 2021-2022 | 30           | 33               | -3                     | 2,659          | 913                | 114                  | 59                  | 3,745                    | 4,320                       | -575                     |
| 2022-2023 | 17           | 39               | -22                    | 3,434          | 636                | 107                  | 48                  | 4,225                    | 5,083                       | -858                     |
| Average   | 23           | 32               | -8                     | 3,389          | 736                | 159                  | 52                  | 4,336                    | 4,862                       | -526                     |